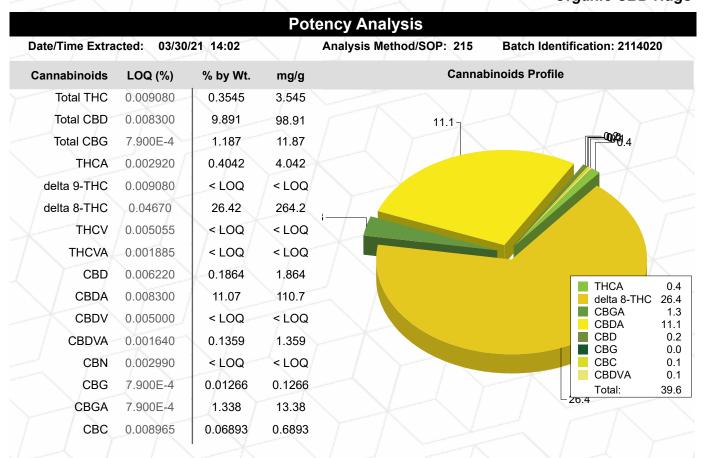

### **Results at a Glance**

Total THC: 0.3545 %

Total CBD: 9.891 %

Total CBG: 1.187 %

Eric Wendt Chief Science Officer - 4/2/2021

#### **Organic CBD Nugs**

Total THC = delta 9-THC + (THCA \* 0.877)

Total CBD = CBD + (CBDA \* 0.877)

Total CBG = CBG + (CBGA \* 0.878)

 $\label{lowest} \mbox{LOQ=Limit of Quantification, the lowest measurable concentration of an analyte.}$ 