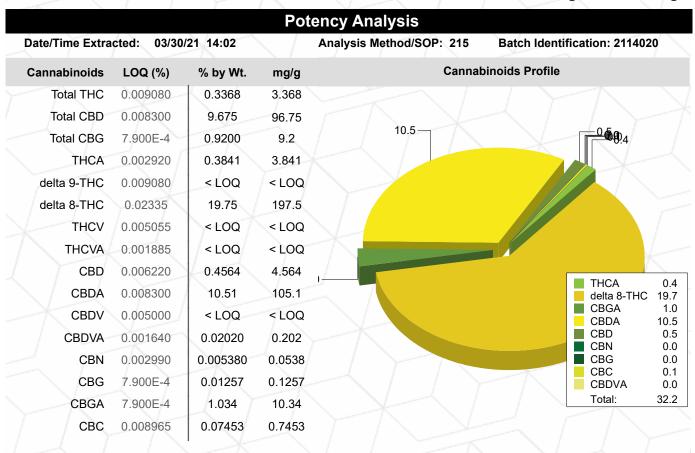

#### **Results at a Glance**

Total THC: 0.3368 %

Total CBD: 9.675 %

Total CBG: 0.9200 %

Eric Wendt Chief Science Officer - 4/2/2021

#### **Organic CBD Nugs**

Total THC = delta 9-THC + (THCA \* 0.877)

Total CBD = CBD + (CBDA \* 0.877)

Total CBG = CBG + (CBGA \* 0.878)

LOQ=Limit of Quantification, the lowest measurable concentration of an analyte.