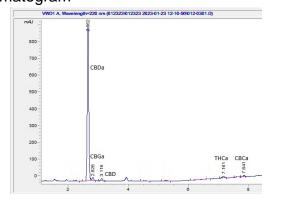

#### Chromatogram

#### Cannabinoid Profile by HPLC

0.00%

Delta-9-THC

0.40%

**CBD** 

| Cannabinoid                  | % wt  | mg/g   |
|------------------------------|-------|--------|
| CBDA                         | 18.94 | 189.4  |
| CBGA                         | 0.54  | 5.4    |
| CBD                          | 0.4   | 4.0    |
| THCA                         | 0.26  | 2.6    |
| Total Cannabinoids           | 20.14 | 201.4  |
| Calculated Delta-9-THC Yield | 0.23  | 2.28   |
| Calculated CBD Yield         | 17.01 | 170.10 |