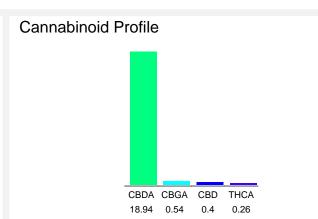

#### Cannabinoid Profile by HPLC

0.00%

Delta-9-THC

0.40%

**CBD** 

| Cannabinoid                  | % wt  | mg/g   |
|------------------------------|-------|--------|
| CBDA                         | 18.94 | 189.4  |
| CBGA                         | 0.54  | 5.4    |
| CBD                          | 0.4   | 4.0    |
| THCA                         | 0.26  | 2.6    |
| Total Cannabinoids           | 20.14 | 201.4  |
| Calculated Delta-9-THC Yield | 0.23  | 2.28   |
| Calculated CBD Yield         | 17.01 | 170.10 |