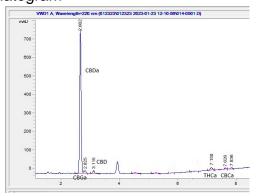

#### Chromatogram

### Cannabinoid Profile CBDA CBGA CBD THCA 16.07 0.48 0.4 0.24

#### Cannabinoid Profile by HPLC

0.00%

Delta-9-THC

0.40%

**CBD** 

| Cannabinoid                  | % wt  | mg/g   |
|------------------------------|-------|--------|
| CBDA                         | 16.07 | 160.7  |
| CBGA                         | 0.48  | 4.8    |
| CBD                          | 0.4   | 4.0    |
| THCA                         | 0.24  | 2.4    |
| Total Cannabinoids           | 17.19 | 171.9  |
| Calculated Delta-9-THC Yield | 0.21  | 2.10   |
| Calculated CBD Yield         | 14.49 | 144.93 |