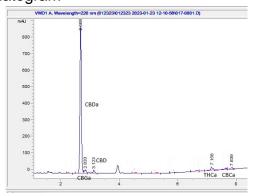

#### Chromatogram

# Cannabinoid Profile

0.56

0.46

0.26

#### Cannabinoid Profile by HPLC

0.00%

Delta-9-THC

0.46%

**CBD** 

| Cannabinoid                  | % wt  | mg/g   |
|------------------------------|-------|--------|
| CBDA                         | 18.3  | 183.0  |
| CBGA                         | 0.56  | 5.6    |
| CBD                          | 0.46  | 4.6    |
| THCA                         | 0.26  | 2.6    |
| Total Cannabinoids           | 19.58 | 195.8  |
| Calculated Delta-9-THC Yield | 0.23  | 2.28   |
| Calculated CBD Yield         | 16.51 | 165.09 |
|                              |       |        |