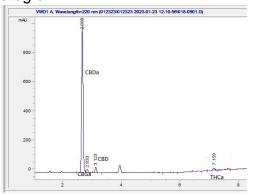

#### Chromatogram

Cannabinoid % wt mg/g CBDA 20.96 209.6 CBGA 0.65 6.5 CBD 1.01 10.1 THCA 0.28 2.8 **Total Cannabinoids** 22.90 229.0 **Calculated Delta-9-THC Yield** 0.25 2.46 Calculated CBD Yield 19.39 193.92 Calculated Maximum Delta-9-THC Yield = Delta-9-THC + 0.877 \* THCA Calculated Maximum CBD Yield = CBD + 0.877 \* CBDA