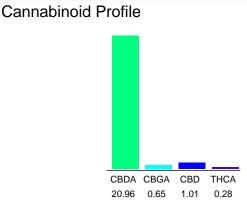

### Cannabinoid Profile by HPLC

| <b>0.00%</b><br>Delta-9-THC         |  |
|-------------------------------------|--|
| <b>1.01%</b><br>свр                 |  |
| <b>22.90%</b><br>Total Cannabinoids |  |

Cannabinoid % wt mg/g CBDA 20.96 209.6 CBGA 0.65 6.5 CBD 1.01 10.1 THCA 0.28 2.8 **Total Cannabinoids** 22.90 229.0 **Calculated Delta-9-THC Yield** 0.25 2.46 Calculated CBD Yield 19.39 193.92 Calculated Maximum Delta-9-THC Yield = Delta-9-THC + 0.877 \* THCA Calculated Maximum CBD Yield = CBD + 0.877 \* CBDA