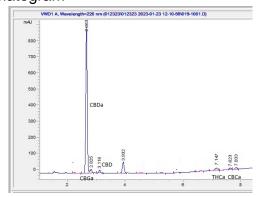

#### Chromatogram

# Cannabinoid Profile CBDA CBGA CBD THCA

18.78

0.66

0.49

0.27

#### Cannabinoid Profile by HPLC

0.00%

Delta-9-THC

0.49%

CBD

| Cannabinoid                  | % wt  | mg/g   |
|------------------------------|-------|--------|
| CBDA                         | 18.78 | 187.8  |
| CBGA                         | 0.66  | 6.6    |
| CBD                          | 0.49  | 4.9    |
| THCA                         | 0.27  | 2.7    |
| <b>Total Cannabinoids</b>    | 20.20 | 202.0  |
| Calculated Delta-9-THC Yield | 0.24  | 2.37   |
| Calculated CBD Yield         | 16.96 | 169.60 |
|                              |       |        |