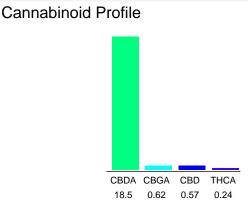

#### Cannabinoid Profile by HPLC

| 0.00%<br>Delta-9-THC                |  |
|-------------------------------------|--|
| <b>0.57%</b><br><sub>СВD</sub>      |  |
| <b>19.93%</b><br>Total Cannabinoids |  |

| Cannabinoid                                                       | % wt  | mg/g   |  |  |
|-------------------------------------------------------------------|-------|--------|--|--|
| CBDA                                                              | 18.5  | 185.0  |  |  |
| CBGA                                                              | 0.62  | 6.2    |  |  |
| CBD                                                               | 0.57  | 5.7    |  |  |
| THCA                                                              | 0.24  | 2.4    |  |  |
| Total Cannabinoids                                                | 19.93 | 199.3  |  |  |
| Calculated Delta-9-THC Yield                                      | 0.21  | 2.10   |  |  |
| Calculated CBD Yield                                              | 16.79 | 167.95 |  |  |
| Calculated Maximum Delta-9-THC Yield = Delta-9-THC + 0.877 * THCA |       |        |  |  |
| Calculated Maximum CBD Yield = CBD + 0.877 * CBDA                 |       |        |  |  |