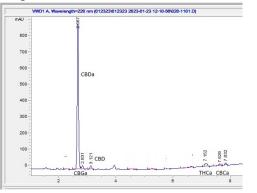

# Analysis Report

### Organic CBD Nugs

### Sample 617-012323-010

Sour Space Candy CBD Flower

Sample Submitted: 01-23-2023; Report Date: 01-23-2023

## Sour Space Candy CBD Flower

Plant Material: Flower

#### Chromatogram





#### Cannabinoid Profile by HPLC

| 0.00%<br>Delta-9-THC                |  |
|-------------------------------------|--|
| <b>0.57%</b><br><sub>СВD</sub>      |  |
| <b>19.93%</b><br>Total Cannabinoids |  |

| Cannabinoid                                                       | % wt  | mg/g   |  |  |
|-------------------------------------------------------------------|-------|--------|--|--|
| CBDA                                                              | 18.5  | 185.0  |  |  |
| CBGA                                                              | 0.62  | 6.2    |  |  |
| CBD                                                               | 0.57  | 5.7    |  |  |
| THCA                                                              | 0.24  | 2.4    |  |  |
| Total Cannabinoids